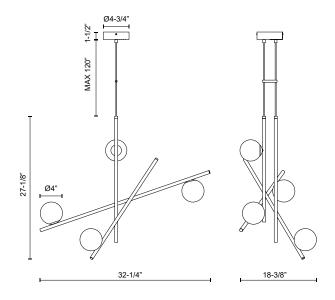

## SPECIFICATION DETAILS

| Fixture Dimensions       | L32-1/4" x W18-3/8" x H27-1/8"                             |
|--------------------------|------------------------------------------------------------|
| Light Source             | LED with DC Driver                                         |
| Wattage                  | 21W                                                        |
| Total Lumens             | 1785lm                                                     |
| Delivered Lumens         | BG/GO-1425Im*; BK/GO-1280Im*;                              |
| Voltage                  | 120V                                                       |
| Color Temperature        | 3000К                                                      |
| CRI (Ra)                 | 90CRI                                                      |
| Optional Color Temps     | 2700K - 5000K Available, Minimum Order Quantities<br>Apply |
| LED Rated Life           | 50,000 hours                                               |
| Dimming                  | 100% - 10%, TRIAC or ELV Dimmer (Not Included)             |
| Glass Details            | Glossy Opal Glass                                          |
| Adjustable               | Yes                                                        |
| Wire Length              | 120" Max                                                   |
| Wire Type                | Black                                                      |
| Minimum Hang Height      | 30"                                                        |
| Location                 | Dry                                                        |
| Illumination Direction   | Up/Down                                                    |
| Sloped Ceiling Adaptable | Yes                                                        |
| Canopy Dimensions        | D4-3/4" x H1-1/2"                                          |
| CEC Title 24 JA8         | Yes, JA8-2022                                              |
| Paint Finish             | BG01; BK02;                                                |
|                          |                                                            |